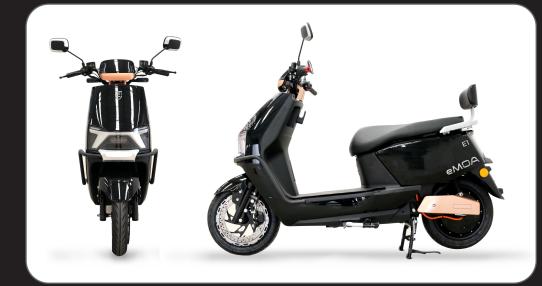

### PERFORMANCE

Range : Up to 140km (Average 30km/hour at constant speed)

Maximum Speed : **70km/hour** 

Battery : LFP/LiFePO4 (Lithium Iron Phosphate)

Battery Capacity :72V 45AH

Motor : 2000W Brushless

Rating Torque : **37N/m** 

Controller : 12 tube with four speed mode

Climbing Angle : ≤15 degrees

Charging Time : Quick Charge 4-5 Hours

### FRAME

Tire : Front & Rear 90/80 - 12

Suspension : Front Telescopic Suspension Rear Dual Shock Dual Swing Arm

Brake : Disk Brake (Front/Rear)

## DIMENSION

Length x Width x Height : 1780 x 740 x 1070 mm

Loading Capacity : 200kg

Wheel base : 1330mm

Ground Clearance : 120mm

#### Net Weight : 100kg

### SAFETY

Headlight : Hid Projection with Integrated DRL

Taillight : **LED** 

Hazard : LED (Flashing Indicator)

Reverse Mode : Selective Reverse Mode Gear

Keyless : Integrated RFID Key

Battery Water Proofness : IP 67

#### Motor Water Proofness : IP 65

Data provided above may differ depending on multiple internal /
external factors.

 Battery range may vary due to riding habits, conditions, weight load, weather, and other possible factors. Stated battery range is based on maintaining an average speed of maximum 30km/hour.