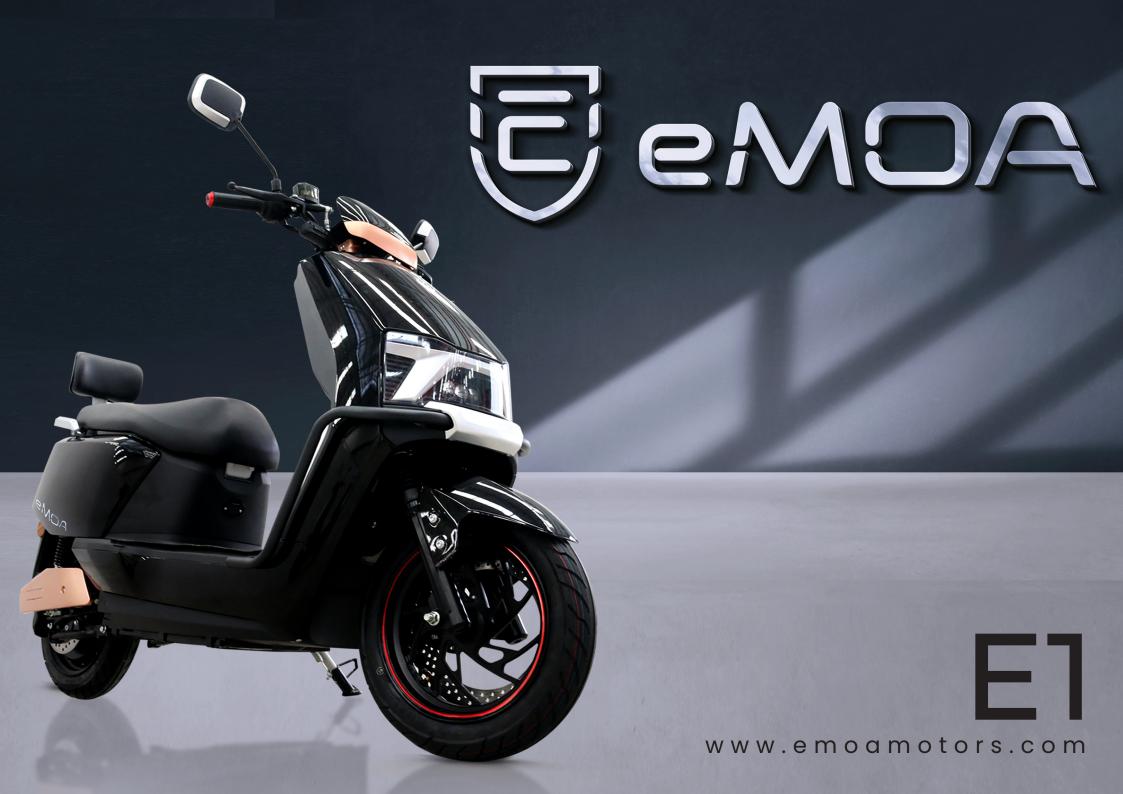

### PERFORMANCE

Range : Up to 140km (Average 30km/hour at constant speed)

Maximum Speed : **70km/hour** 

Battery : LFP/LiFePO4 (Lithium Iron Phosphate)

Battery Capacity :72V 45AH

Motor : 2000W Brushless

Rating Torque : **37N/m** 

Controller : 12 tube with four speed mode

Climbing Angle : ≤15 degrees

Charging Time : Quick Charge 4-5 Hours

### FRAME

Tire : Front & Rear 90/80 - 12

Suspension : Front Telescopic Suspension Rear Dual Shock Dual Swing Arm

Brake : Disk Brake (Front/Rear)

## DIMENSION

Length x Width x Height : 1780 x 740 x 1070 mm

Loading Capacity : 200kg

Wheel base : 1330mm

Ground Clearance : 120mm

#### Net Weight : 100kg

### SAFETY

Headlight : Hid Projection with Integrated DRL

Taillight : **LED** 

Hazard : LED (Flashing Indicator)

Reverse Mode : Selective Reverse Mode Gear

Keyless : Integrated RFID Key

Battery Water Proofness : IP 67

#### Motor Water Proofness : IP 65

Data provided above may differ depending on multiple internal /
external factors.

 Battery range may vary due to riding habits, conditions, weight load, weather, and other possible factors. Stated battery range is based on maintaining an average speed of maximum 30km/hour.

• Above data is provided only for reference and eMOA is not responsible for fluctuations in data.